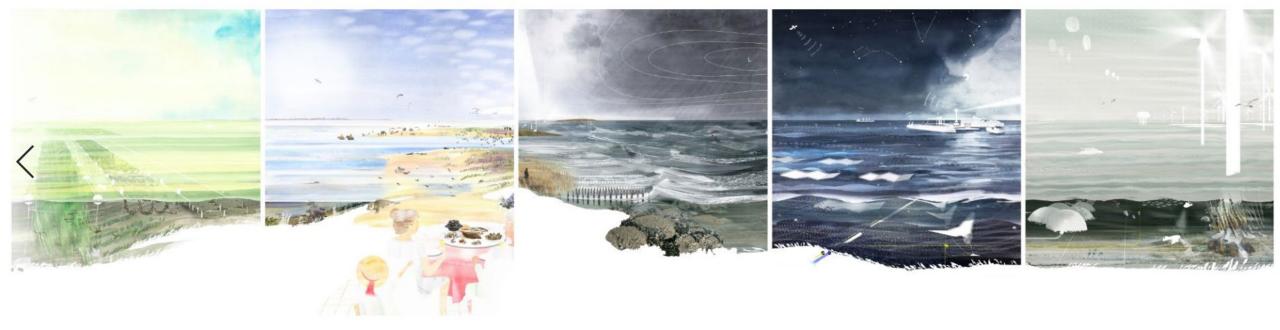

### Ecosystem approach

- Biodiversity enhancing measures: collaboration with nature nature as a partner
- Nature Inclusive Design: from concept to actual implementation
- Collaboration is key: interdisciplinary blue skills